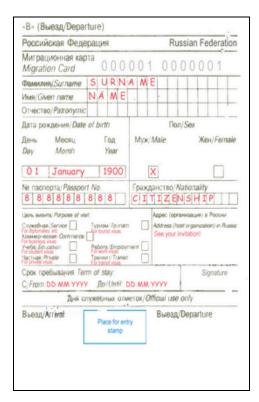

# 1.1. How do I clear Russian Immigration smoothly?

Upon arrival in the airport, you will receive an immigration card. That is a very important document that you must keep during your stay in Russia, together with your passport. We advise to clip the card to your passport or to use a small folder for the essential documents. It is also recommended to carry your documents with you all the time while in Russia.

| «A» (E                                                                                                                                                                                         | Вьезд/Arriva              | ) <b>S</b>       | AMPI                      | LE ONLY                                                                                                                                                 | «б» (В                                                                                                                                                                                                                                                                                                                                                                                                                                                                                                                                                                                                                                                                                                                                                                                                                                                                                                                                                                                                                                                                                                                                                                                                                                                                                                                                                                                                                                                                                                                                                                                                                                                                                                                                                                                                                                                                                                                                                                                                                                                                                                                        | ыезд/Дера                            | arture)                                                                                                                        |                                                                                                                 |                        |      |   |
|------------------------------------------------------------------------------------------------------------------------------------------------------------------------------------------------|---------------------------|------------------|---------------------------|---------------------------------------------------------------------------------------------------------------------------------------------------------|-------------------------------------------------------------------------------------------------------------------------------------------------------------------------------------------------------------------------------------------------------------------------------------------------------------------------------------------------------------------------------------------------------------------------------------------------------------------------------------------------------------------------------------------------------------------------------------------------------------------------------------------------------------------------------------------------------------------------------------------------------------------------------------------------------------------------------------------------------------------------------------------------------------------------------------------------------------------------------------------------------------------------------------------------------------------------------------------------------------------------------------------------------------------------------------------------------------------------------------------------------------------------------------------------------------------------------------------------------------------------------------------------------------------------------------------------------------------------------------------------------------------------------------------------------------------------------------------------------------------------------------------------------------------------------------------------------------------------------------------------------------------------------------------------------------------------------------------------------------------------------------------------------------------------------------------------------------------------------------------------------------------------------------------------------------------------------------------------------------------------------|--------------------------------------|--------------------------------------------------------------------------------------------------------------------------------|-----------------------------------------------------------------------------------------------------------------|------------------------|------|---|
| Российская Федерация Республика Беларусь<br>Russian Federation Republic of Belarus                                                                                                             |                           |                  |                           |                                                                                                                                                         | Российская Федерация Республика Беларусь<br>Russian Federation Republic of Belarus                                                                                                                                                                                                                                                                                                                                                                                                                                                                                                                                                                                                                                                                                                                                                                                                                                                                                                                                                                                                                                                                                                                                                                                                                                                                                                                                                                                                                                                                                                                                                                                                                                                                                                                                                                                                                                                                                                                                                                                                                                            |                                      |                                                                                                                                |                                                                                                                 |                        |      |   |
| Migration Card                                                                                                                                                                                 |                           | Cepus/<br>Serial | 46 06                     |                                                                                                                                                         |                                                                                                                                                                                                                                                                                                                                                                                                                                                                                                                                                                                                                                                                                                                                                                                                                                                                                                                                                                                                                                                                                                                                                                                                                                                                                                                                                                                                                                                                                                                                                                                                                                                                                                                                                                                                                                                                                                                                                                                                                                                                                                                               | Миграционная карта<br>Migration Card |                                                                                                                                | 46 06                                                                                                           | 46 06                  |      |   |
|                                                                                                                                                                                                |                           | No:              | 1234                      | 1567                                                                                                                                                    | Migrano                                                                                                                                                                                                                                                                                                                                                                                                                                                                                                                                                                                                                                                                                                                                                                                                                                                                                                                                                                                                                                                                                                                                                                                                                                                                                                                                                                                                                                                                                                                                                                                                                                                                                                                                                                                                                                                                                                                                                                                                                                                                                                                       |                                      |                                                                                                                                | 1234567                                                                                                         |                        |      |   |
|                                                                                                                                                                                                | nea/Surname<br>nily Name) | П                |                           |                                                                                                                                                         |                                                                                                                                                                                                                                                                                                                                                                                                                                                                                                                                                                                                                                                                                                                                                                                                                                                                                                                                                                                                                                                                                                                                                                                                                                                                                                                                                                                                                                                                                                                                                                                                                                                                                                                                                                                                                                                                                                                                                                                                                                                                                                                               | vs/Surname<br>sty Name)              | П                                                                                                                              |                                                                                                                 | Ш                      | Ш    | T |
| Mew/Giv                                                                                                                                                                                        | en name(s)                |                  | $\Box$                    |                                                                                                                                                         | Mew/Gire                                                                                                                                                                                                                                                                                                                                                                                                                                                                                                                                                                                                                                                                                                                                                                                                                                                                                                                                                                                                                                                                                                                                                                                                                                                                                                                                                                                                                                                                                                                                                                                                                                                                                                                                                                                                                                                                                                                                                                                                                                                                                                                      | n name(s)                            |                                                                                                                                |                                                                                                                 | $\top$                 | Ш    | T |
| Otvectso/Patronymic                                                                                                                                                                            |                           |                  |                           |                                                                                                                                                         | Отчество                                                                                                                                                                                                                                                                                                                                                                                                                                                                                                                                                                                                                                                                                                                                                                                                                                                                                                                                                                                                                                                                                                                                                                                                                                                                                                                                                                                                                                                                                                                                                                                                                                                                                                                                                                                                                                                                                                                                                                                                                                                                                                                      | Patronymic                           |                                                                                                                                |                                                                                                                 |                        |      | Т |
| Дата рождения/Date о<br>день Месяц                                                                                                                                                             |                           | irth<br>Fea      | Myx/Male                  | Ton/Sex<br>                                                                                                                                             | дата рокдения/Date of B                                                                                                                                                                                                                                                                                                                                                                                                                                                                                                                                                                                                                                                                                                                                                                                                                                                                                                                                                                                                                                                                                                                                                                                                                                                                                                                                                                                                                                                                                                                                                                                                                                                                                                                                                                                                                                                                                                                                                                                                                                                                                                       |                                      | Birth Fog                                                                                                                      | Пол/Sex<br>Myx/Male ☐ Кен./Female ☐                                                                             |                        |      |   |
| Day                                                                                                                                                                                            | Month                     | Year             | Гражд                     | цанство/Nationality                                                                                                                                     | Day                                                                                                                                                                                                                                                                                                                                                                                                                                                                                                                                                                                                                                                                                                                                                                                                                                                                                                                                                                                                                                                                                                                                                                                                                                                                                                                                                                                                                                                                                                                                                                                                                                                                                                                                                                                                                                                                                                                                                                                                                                                                                                                           | Month                                | Year                                                                                                                           | Граж                                                                                                            | ГражданствоNationality |      |   |
|                                                                                                                                                                                                |                           |                  | $\overline{}$             |                                                                                                                                                         |                                                                                                                                                                                                                                                                                                                                                                                                                                                                                                                                                                                                                                                                                                                                                                                                                                                                                                                                                                                                                                                                                                                                                                                                                                                                                                                                                                                                                                                                                                                                                                                                                                                                                                                                                                                                                                                                                                                                                                                                                                                                                                                               |                                      |                                                                                                                                |                                                                                                                 | П                      | Ш    | Т |
|                                                                                                                                                                                                | T yaoctosepsiou.          | ий Личност       | P) Howep swew             | Visa Number                                                                                                                                             |                                                                                                                                                                                                                                                                                                                                                                                                                                                                                                                                                                                                                                                                                                                                                                                                                                                                                                                                                                                                                                                                                                                                                                                                                                                                                                                                                                                                                                                                                                                                                                                                                                                                                                                                                                                                                                                                                                                                                                                                                                                                                                                               | r yzocrosepsiou<br>or other ID       | ций Личнос                                                                                                                     | ть/ Номер вись                                                                                                  | /Visa Numbe            | er . | _ |
| Purpose of travel (to be underlined) (variety easier of travel (to be underlined) (variety easier of travel (to be underlined)) (variety easier of travel (to be underlined)) (variety easier) |                           |                  | (чанионование ор          | вшехицей стороне<br>рединеского лица, фемплея,<br>внеокого лица, населенныя<br>it person or company, locality.                                          | Furpose of travel (to be underlined) (independence of the control |                                      |                                                                                                                                | пошнощий сторине<br>руденеокого лица, фамилия,<br>пинеского лица, населенным<br>of person or company, locality. |                        |      |   |
| Срок ребывания/Duration of stay:<br>C/From: До/Te:                                                                                                                                             |                           |                  | Подпись/Signature         | Подпись/Signature Срок ребывания/Duration of st<br>Cif'rom До/                                                                                          |                                                                                                                                                                                                                                                                                                                                                                                                                                                                                                                                                                                                                                                                                                                                                                                                                                                                                                                                                                                                                                                                                                                                                                                                                                                                                                                                                                                                                                                                                                                                                                                                                                                                                                                                                                                                                                                                                                                                                                                                                                                                                                                               |                                      | Подпись/Signature                                                                                                              |                                                                                                                 |                        |      |   |
|                                                                                                                                                                                                | Спужеб                    | ные отме         | mw/For official           | use only                                                                                                                                                |                                                                                                                                                                                                                                                                                                                                                                                                                                                                                                                                                                                                                                                                                                                                                                                                                                                                                                                                                                                                                                                                                                                                                                                                                                                                                                                                                                                                                                                                                                                                                                                                                                                                                                                                                                                                                                                                                                                                                                                                                                                                                                                               | Служе                                | бные отис                                                                                                                      | ense/For official                                                                                               | use only               |      | _ |
| Выход в Рэссийскую Федерицию/<br>Республику беларусь<br>Date of anival in the Russian Date of de                                                                                               |                           |                  | Pernytinus<br>Date of dep | conticroli Oesepsuner  lenages  Pecroficing Genages  Pecroficing Genages  Date I samel in the Russian  public of Belarus  Federation Republic of Belaru |                                                                                                                                                                                                                                                                                                                                                                                                                                                                                                                                                                                                                                                                                                                                                                                                                                                                                                                                                                                                                                                                                                                                                                                                                                                                                                                                                                                                                                                                                                                                                                                                                                                                                                                                                                                                                                                                                                                                                                                                                                                                                                                               | ussian                               | Выеца ки Российской Федероциий<br>Республики беларусь<br>Date of departure from the Russ an<br>Federation/ Republic of Balanus |                                                                                                                 |                        |      |   |
|                                                                                                                                                                                                |                           |                  |                           |                                                                                                                                                         |                                                                                                                                                                                                                                                                                                                                                                                                                                                                                                                                                                                                                                                                                                                                                                                                                                                                                                                                                                                                                                                                                                                                                                                                                                                                                                                                                                                                                                                                                                                                                                                                                                                                                                                                                                                                                                                                                                                                                                                                                                                                                                                               |                                      |                                                                                                                                |                                                                                                                 |                        |      |   |