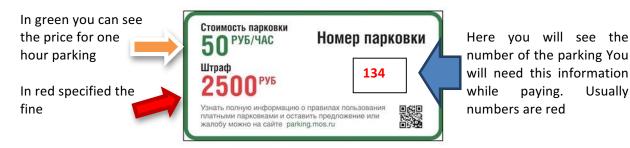

onal driving license issued in their home countries. In case if international driving license has no indications in Russian language there is need to translate it with notarized translator's bureau.

# 6.2. How can I pay for parking?





- ✓ The 1<sup>st</sup> sign warns you about the entrance to the paid parking area.
- ✓ The second indicates the quantity of free places
- ✓ The 4<sup>th</sup> sign informs you about minimal fine for violence of parking rules





# Pay parking the following ways:

NB! If you pay parking via SMS and mobile app Moscow Parking billing is per minute. So if you stop parking ahead of time, money for unused parking time will be saved on your parking account and can be used to pay for next parking sessions. Parking ATM allows you to pay parking up to 15 minutes



# 1) SMS to 7757\*\*

To pay → Send an SMS with the following text:

- 1)number of parking area\
- 2)\*license plate\*
- 3) number of hours from 1 to 24 (Example: 1004 \* A123AA199 \* 3);

To extend the parking time -> send an SMS with text X2, where 2 is an example of the number of parking hours (example: extend for 2 hours - X2);

To stop parking - with text S or C. (Money for the unused parking time will return to your parking account)

# Always wait for SMS payment confirmation

- \*\*The commission for service depends on mobile phone provider
- 1. In order to pay for parking via cell phone successfully client must approve the request from your mobile operator to withdraw the necessary sum of money from your parking or cell phone account.
- 2. After the first payment user automatical