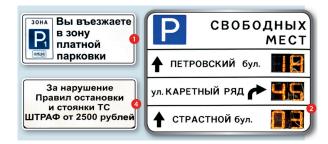

n countries outside of Russian Federation might drive in Russia on their foreign license for a period of six months. As soon as this period expires, the person in question had to take the driving test in Russia to for obtaining Russian driving license.

However this had been changed and nowadays one can drive in Russia with international driving license issued in their home countries. In case if international driving license has no indications in Russian language there is need to translate it with notarized translator's bureau.

# 6.2. How can I pay for parking?





- ✓ The 1<sup>st</sup> sign warns you about the entrance to the paid parking area.
- ✓ The second indicates the quantity of free places
- ✓ The 4<sup>th</sup> sign informs you about minimal fine for violence of parking rules





# Pay parking the following ways:

NB! If you pay parking via SMS and mobile app Moscow Parking billing is per minute. So if you stop parking ahead of time, money for unused parking time will be saved on your parking account and can be used to pay for next parking sessions. Parking ATM allows you to pay parking up to 15 minutes



# 1) SMS to 7757\*\*

To pay → Send an SMS with the following text:

- 1)number of parking area\
- 2)\*license plate\*
- 3) number of hours from 1 to 24 (Example: 1004 \* A123AA199 \* 3);

To extend the parking time -> send an SMS with text X2, where 2 is an example of the number of parking hours (example: extend for 2 hours - X2);

To stop parking - with text S or C. (Money for the unused parking time will return to your parking account)

# Always wait for S