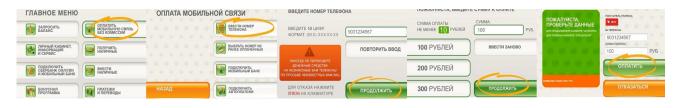

n the button "Sotovaya svyaz" (Сотовая связь), as shown on picture
- 3. Insert your phone number with code (by clicking digits), press "OK" / "Далее"
- 4. Select the amount, press "OK" / "Далее
- The terminal will suggest you to verify the inserted information. If it is correct, then press "ОК" ("Далее")
- Wait for the receipt.
   Usually you recieve the confirmation of payment by sms (it depends on your operator)





# b) You may also top up your phone by your credit card.

- 1) Find the branch of your Bank or its ATM (with bank logo) "5AHKOMAT"
- 2) Insert your card
- 3) Choose the option «Платежи», or «Оплатить мобильную связь», or «Сотовые операторы»
- 4) Follow the steps described above

Warning! If ATM (БАНКОМАТ) is not match your credit card Bank, the commission could be taken.







# 5.0 Shopping in Moscow

# 5.1. What kind of food stores is present in Moscow?

Despite any reports you may hear about Russia and shortages, in the big cities most items are available. In fact in Moscow there is often more choice that in other countries.

For food shopping there are numerous supermarkets in Moscow, which sell most products. There are Western style food stores now, with trolleys, cashiers and an excellent selection of food products where you can put your selection in a shopping cart or hand basket and pay at the cashier (kassa). In most food stores clerks do not speak any language so it is advisable to go to a bigger Western style supermarkets and hypermarkets where you can buy not only food stuff but most domestic items for your home.

To get acquainted with the local