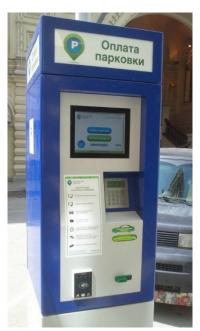

ccount and can be used to pay for next parking sessions. In 15 minutes before the end of the parking lot, you will receive SMS-notification with the proposal to extend parking.



Usually



## 2) Mobile app "Moscow Parking"

- Register in the app by sending SMS to 7757 with the text PIN;
- Login to your account: username your cell phone number, password the code which you have received with the SMS (see previous item);
- Fill the parking account (the same procedure as for the phone);
- Press "Parking "
- To extend parking time click the «▶»;
- To stop parking click "C ancel parking lot" («■»)

# 3) Parking ATM

You can see the locations of parking ATM on the parking map on the website <a href="http://parking.mos.ru/">http://parking.mos.ru/</a>, or in a mobile app called "Moscow Parking"



#### How to pay through ATM:

- Select "Pay Parking";
- 2. Enter the the License Plate (format: A000AA199);
- 3. Confirm the number of parking area;
- 4. Pay parking (you can set the parking time up to 15 minutes)

#### Payment can be made via:

- 1. bank card
- 2. parking card (denomination: 500, 1000 rub)

In order to pay - put the card to the validator (wait for a few sec.) Money will withdraw from the card in an amount equal to the cost of specified parking time

You can check the balance of the parking card via parking ATM selecting "Balance" in the main menu

You can buy the Parking and Scratch cards in mobile phone stores "Svyaznoy" (Связной), kiosks "Rospechat", in mail offices " Mail of Russia" (Почта России), and TD" GUM "(Bosco boutiques and Gastronomn № 1 (Гастроном №1)).

##