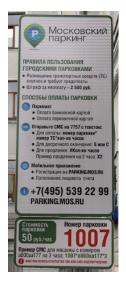

# Always wait for SMS payment confirmation

- \*\*The commission for service depends on mobile phone provider
- 1. In order to pay for parking via cell phone successfully client must approve the request from your mobile operator to withdraw the necessary sum of money from your parking or cell phone account.
- 2. After the first payment user automatically gets his own parking account.
- 4. Money for parking deducted from the cell phone account and backed up on a parking account.
- 5. Billing is happening every minute.
- 5. In case of early completion of parking money for unused parking time saved on your parking account and can be used to pay for next parking sessions. In 15 minutes before the end of the parking lot, you will receive SMS-notification with the proposal to extend parking.



Usually



## 2) Mobile app "Moscow Parking"

- Register in the app by sending SMS to 7757 with the text PIN;
- Login to your account: username your cell phone number, password the code which you have received with the SMS (see previous item);
- Fill the parking account (the same procedure as for the phone);
- Press "Parking "
- To extend parking time click the «▶»;
- To stop parking click "C ancel parking lot" («■»)

# 3) Parking ATM

You can see the locations of parking ATM on the parking map on the website <a href="http://parking.mos.ru/">http://parking.mos.ru/</a>, or in a mobile app called "Moscow Parking"



#### How to pay through ATM:

- Select "Pay Parking";
- 2. Enter the the License Plate (format: A000AA199);
- 3. Confirm the number of parking area;
- 4. Pay parking (you can s